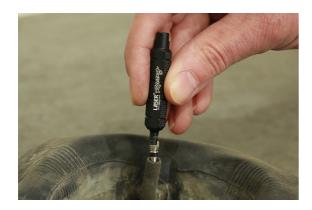

## **LTR Valve Core Removal Tool**

Designed to remove and refit both Schrader and Presta type valve cores, this tool is a must when adding tyre sealant, fitting a Presta valve extender or replacing a valve core. Despite its small diameter, the knurled finish provides the grip needed to loosen and tighten the valve without requiring additional tools. Due to its compact size it would make for a great addition to any cyclists tool kit when out on a ride, especially when running a tubeless set up.

## **Additional Information**

- Easily removes valve cores so that sealant can be applied or to fit a valve extender.
- · Works with Schrader or Presta type valves.
- · Knurled finish for improved grip.
- Compact, making it ideal for mobile use & easy to store.
- "Manufactured from aluminium with an anodised finish. Note: not all Presta type valves are removable."