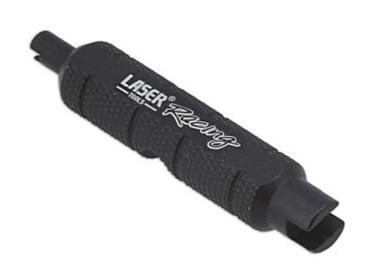

## **LTR Valve Core Removal Tool**

Designed to remove and refit both Schrader and Presta type valve cores, this tool is a must when adding tyre sealant, fitting a Presta valve extender or replacing a valve core. Despite its small diameter, the knurled finish provides the grip needed to loosen and tighten the valve without requiring additional tools. Due to its compact size it would make for a great addition to any cyclists tool kit when out on a ride, especially when running a tubeless set up.

## **Additional Information**

- Easily removes valve cores so that sealant can be applied or to fit a valve extender.
- · Works with Schrader or Presta type valves.
- · Knurled finish for improved grip.
- Compact, making it ideal for mobile use & easy to store.
- "Manufactured from aluminium with an anodised finish. Note: not all Presta type valves are removable."