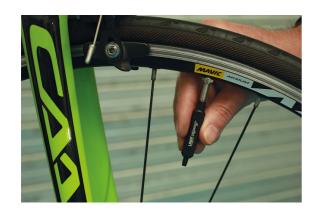

## **LTR Valve Core Removal Tool**

Designed to remove and refit both Schrader and Presta type valve cores, this tool is a must when adding tyre sealant, fitting a Presta valve extender or replacing a valve core. Despite its small diameter, the knurled finish provides the grip needed to loosen and tighten the valve without requiring additional tools. Due to its compact size it would make for a great addition to any cyclists tool kit when out on a ride, especially when running a tubeless set up.