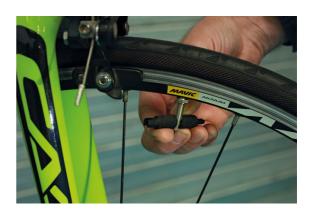

## **LTR Valve Core Removal Tool**

Designed to remove and refit both Schrader and Presta type valve cores, this tool is a must when adding tyre sealant, fitting a Presta valve extender or replacing a valve core. Despite its small diameter, the knurled finish provides the grip needed to loosen and tighten the valve without requiring additional tools. Due to its compact size it would make for a great addition to any cyclists tool kit when out on a ride, especially when running a tubeless set up.

## **Additional Information**

- Easily removes valve cores so that sealant can be applied or to fit a valve extender.
- · Works with Schrader or Presta type valves.
- · Knurled finish for improved grip.
- Compact, making it ideal for mobile use & easy to store.
- "Manufactured from aluminium with an anodised finish. Note: not all Presta type valves are removable."